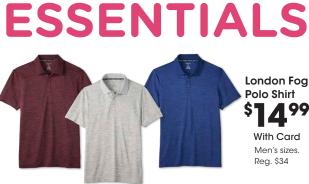

**London Fog Polo Shirt** With Card Men's sizes.

Reg. \$34

**Hanes Socks** & Underwear Items will scan 50% off with Card Men's, Women's and Kids' sizes. Shown: Reg. \$13-\$42

Sandals

With Card Women's and Girls' sizes. Shown: Sale **\$24-\$30** 