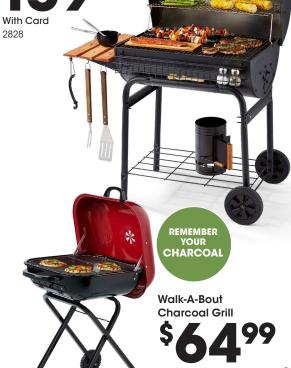

**Deluxe Charcoal Grill** 

**Char-Griller** 

2828

15" Portable Kettle Grill M-00118

HD Designs® \$1999 With Card

**HD Designs** Outdoors® Vinyl **Tablecloths SAVE** 

**HD Designs** Outdoors® Polypro **Dinnerware SAVE** 30% With Card