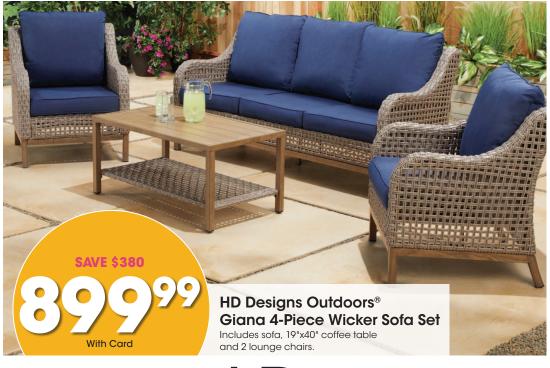

## Krode **MARKETPLACE**







**Adams Resin** Adirondack Chair **\$24**99

With Card

Kids' Resin Stacking Chair





**SAVE \$300** 

**ALL PATIO NSALE** 

**DESIGNS**®



HD Designs SAVE Grill® 30% Accessories

**Deluxe Charcoal Grill** 

**Char-Griller** 

2828

15" Portable Kettle Grill M-00118

HD Designs® \$1999 With Card



**HD Designs** Outdoors® Vinyl **Tablecloths SAVE** 





**HD Designs** Outdoors® Polypro **Dinnerware SAVE** 30% With Card





With Card 4200.0A236 SAVE 30%

**HD** Designs Outdoors® **Beach Towel** \$839 With Card

**SPRING** 



**Fashion Brands** 

Women's and Women's Extended sizes. Select styles and brands. Shown: Zac & Rachel Sale \$27-\$30



**London Fog Polo Shirt** With Card Men's sizes.

Reg. \$34

**Hanes Socks** & Underwear Items will scan 50% off with Card Men's, Women's