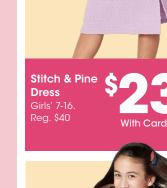

ANGELS · FOREVER YOUNG ·

Stitch & Pine Apparel Juniors' sizes. Shown: Sale **\$21-\$27** With Card

Scan me to download coupon. \*Exclusions apply.

See digital coupon for details.

on any Home or Apparel purchase