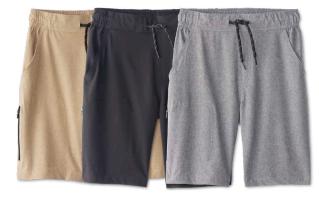

### **YOUR CHOICE** Wrangler

- Slim Bootcut Jeans
- All Terrain Gear **Utility Pants** Men's sizes. Reg. \$60

EX.

, Reg. \$32

Hawk Hybrid Shorts Boys' 4-16. With Card