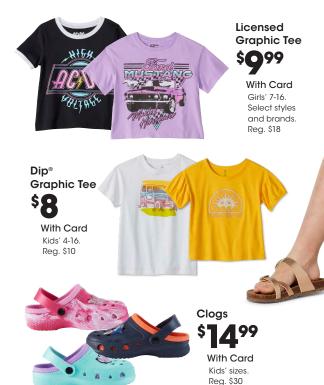

### **ANY STYLE YOU LIKE**

Born 2-Piece Sleep Set

99

With Card Women's sizes. Reg. \$46 All Women's Sleepwear on sale

Sleepwear SAVE 4% With Card Juniors' sizes. Shown: Tee or Shorts Sale 10.80

Justify

Eco Threads Top 99 With Card Women's sizes. Reg. \$45