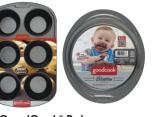

\$**9**99 With Card

GoodCook®

10-Piece

**Healthy & Easy** 

**Cookware Set** 

7099

With Card Reg. 99.99

Gatorade 12 oz. Stainless Steel Kids' Bottle

## PLATIN' UP DEALS

Kitchen Organization & Sink Accessories BOGO1/2

With Card Shown: Reg. 9.99-11.99

GoodCook® Kitchen Gadgets BOGO 1/2

With Card Shown: Reg. 9.99-16.99

GoodCook® Bakeware BOGO 1/2 With Card Shown: Reg. 5.49-8.99