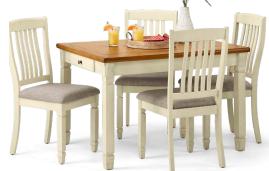

Lakeview

Aiden Recliner

99

Table 30"Hx48"Wx36"D includes two built-in drawers. Sale 479.99 All Kitchen & Dining Furniture on sale

HD Designs® Harper Bar Stool SAVE \$40

\$**69**99 With Card

Reg. 109.99 All Open-Stock **Dining Chairs &** Bar Stools on sale