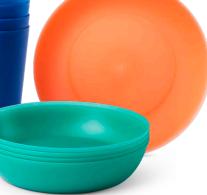

Gallery 12-Piece Boxed Dinnerware Reg. 39.99 With Card

Savings are from Regular Prices, unless otherwise noted. All Offers are with Card. BOGO Item of Equal or Lesser Value. Offers not mix and match. Seasonal selection varies and is limited to stock on hand.