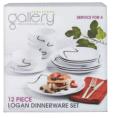

Gallery 12-Piece Boxed Dinnerware Reg. 39.99 With Card

Savings are from Regular Prices, unless otherwise noted. All Offers are with Card. BOGO Item of Equal or Lesser Value. Offers not mix and match. Seasonal selection varies and is limited to stock on hand.