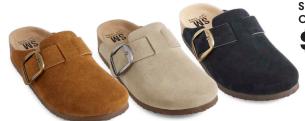

# ALONG FOR THE STRIDE

Casual Shoes
SAVE
30%
With Card
Women's sizes.
Shown: Sale \$35

Shoes
SAVE
\$10
With Card
Women's sizes.
Shown: Sale \$70

\$MNY Casual Shoes \$1999 With Card Women's sizes. Reg. \$40