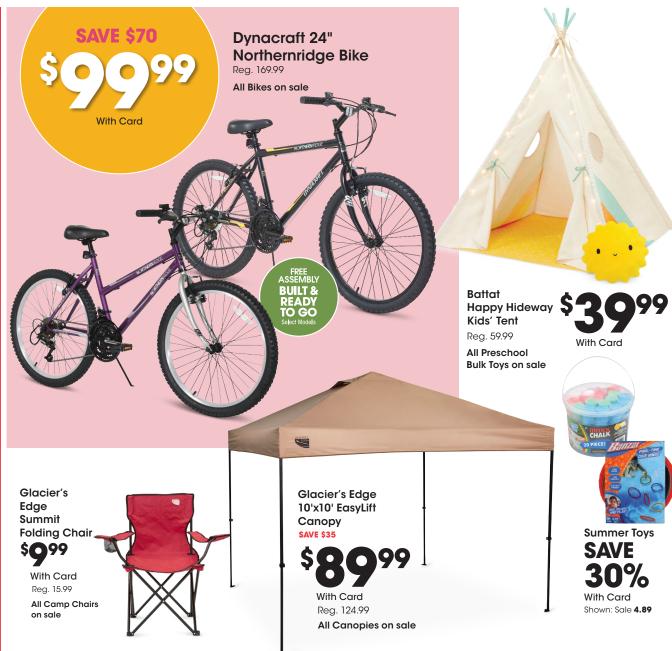

#### **YOUR CHOICE** Wrangler

- Slim Bootcut Jeans
- All Terrain Gear Utility Pants

Men's sizes. Reg. \$60

# Wrangler

Dip®
Graphic Tee
\$12
With Card
Men's sizes.
Reg. \$16

Reg. \$32

Hawk Hybrid Shorts Boys' 4-16. With Card

### **SHORT & SWEET DEALS**

Licensed **Graphic Tee** \$999

> With Card Girls' 7-16. Select styles and brands. Reg. \$18

Dip® Graphic Tee \$8

With Card Kids' 4-16. Reg. \$10

Clogs

With Card Kids' sizes. Reg. \$30