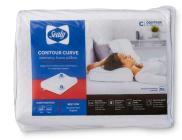

# MAKE YOUR BED FOR LESS

Memory Foam
Mattress Toppers
SAVE
40%
With Card
Shown: Sale 131.99

All Mattress Pads

Sealy

Sealy Contour Curve Memory Foam Bed Pillow

\$1999

With Card Reg. 39.99 All Bed Pillows on sale