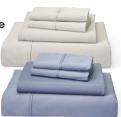

SAVE 40% With Card

Shown: Sale 41.99-59.99
All Sheets on sale

Cool Jewel 10" Queen Mattress SAVE \$240

35999

With Card Reg. 599.99

Twin, Full or King Reg. 399.99-699.99 With Card **239.99-419.99** 