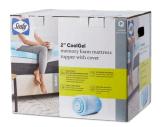

# MAKE YOUR BED FOR LESS

Memory Foam
Mattress Toppers
SAVE
40%
With Card
Shown: Sale 131.99

All Mattress Pads

Sealy

Sealy Contour Curve Memory Foam Bed Pillow

\$1999

With Card Reg. 39.99 All Bed Pillows on sale