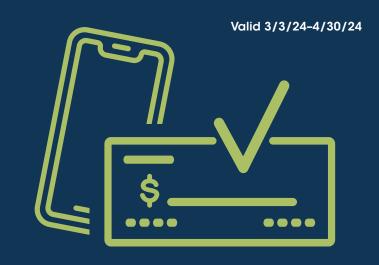

#### money

# CASH YOUR CHECK AT MONEY SERVICES AND SAVE \$5 ON PREPAID PHONES

Get \$5 off the lowest sale price on your next transaction after you cash a check with your Shopper's Card.