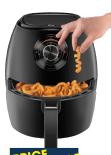

PRICE ASTER

Chefman 3.5-Liter Air Fryer SAVE \$80

\$4999

With Card Reg. 129.99