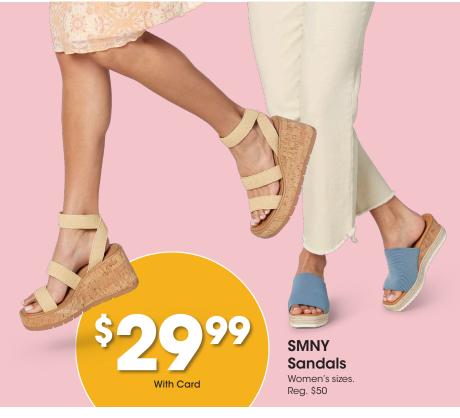

# ALONG FOR THE STRIDE

Casual Shoes
SAVE
30%
With Card
Women's sizes.
Shown: Sale \$35

Shoes
SAVE
\$10
With Card
Women's sizes.
Shown: Sale \$70

\$MNY Casual Shoes \$1999 With Card Women's sizes. Reg. \$40