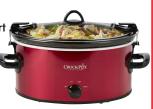

With Card Men's, Women's and Kids' sizes. Reg. \$35

Crockpot 6-Quart Cook & Carry Slow Cooker

\$3999

With Card Reg. 59.99

PRICE ASIER

Black & Decker PowerCrush Blender

\$**39**99

With Card Reg. 49.99